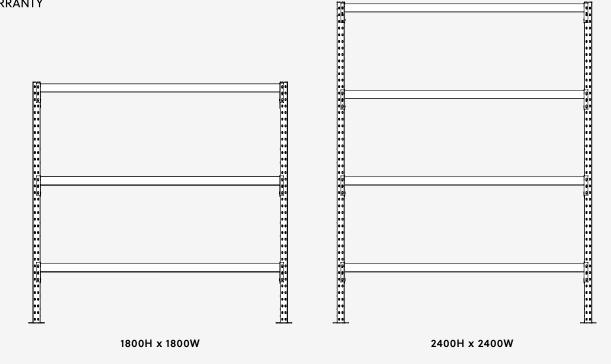

## **UNI-SPAN®**

APC Uni-Span® is a strong and durable type of longspan shelving unit, suited to the storage of large, heavy loads.

Capable of carrying loads up to 400kg per shelf this system offers a robust storage option that creates space in any workplace. It is fast and easy to assemble and can be reconfigured at any time.

# **TECHNICAL SPECIFICATION**

Due to the versatility of the product, APC Uni-Span® is available in various combinations with reference to the sizes below.

| HEIGHT | WIDTH  | DEPTH |
|--------|--------|-------|
| 1800mm | 1200mm | 450mm |
| 2100mm | 1800mm | 600mm |
| 2400mm | 2400mm | 840mm |

Features:

- Shelves are easily adjustable in 50mm increments
- Can be joined to form a continuous run of shelving
- Various shelf inserts available

Stock Colour:

Cyber Grey (CG)