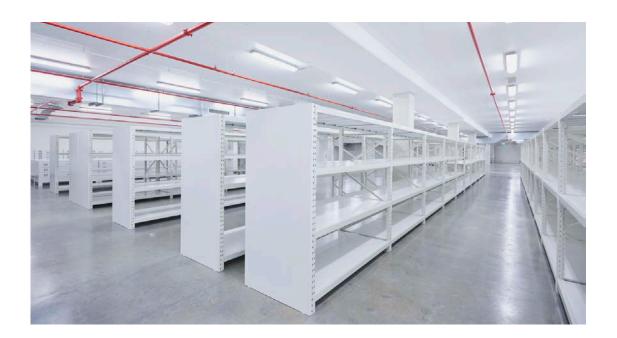

## **UNI-SPAN®**

APC Uni-Span® is a strong and durable type of longspan shelving unit, suited to the storage of large, heavy loads.

Capable of carrying loads up to 400kg per shelf this system offers a robust storage option that creates space in any workplace. It is fast and easy to assemble and can be reconfigured at any time.

Our current storage range consists of high end Aislesavers (mobile shelving systems), Uni-Shelf (open shelving), mobile pedestals, tambour cabinets, mobile caddys, purpose built lockers and bespoke storage units.