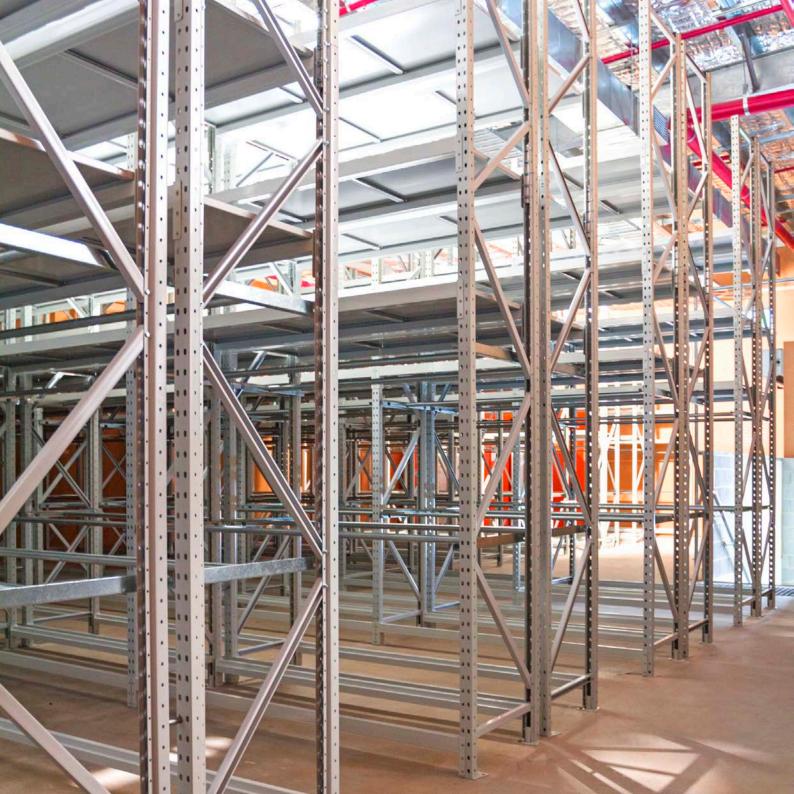

# **TECHNICAL SPECIFICATION**

Due to the versatility of the product, APC Uni-Span® is available in various combinations with reference to the sizes below.

| HEIGHT | WIDTH  | DEPTH |
|--------|--------|-------|
| 1800mm | 1200mm | 450mm |
| 2100mm | 1800mm | 600mm |
| 2400mm | 2400mm | 840mm |

Features:

- Shelves are easily adjustable in 50mm increments
- Can be joined to form a continuous run of shelving
- Various shelf inserts available

Stock Colour:

Cyber Grey (CG)

- Cover panel
- Hanger rail
- Mesh shelf insert
- Steel shelf insert
- Melamine shelf insert
- ▶ End frame cover panel
- Extra shelves