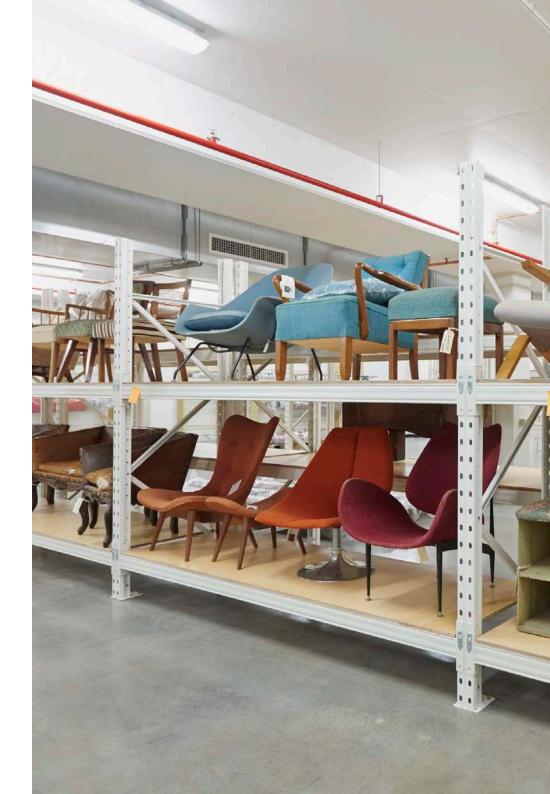

## **UNI-SPAN®**

APC Uni-Span® is a strong and durable type of longspan shelving unit, suited to the storage of large, heavy loads.

Capable of carrying loads up to 400kg per shelf this system offers a robust storage option that creates space in any workplace. It is fast and easy to assemble and can be reconfigured at any time.

# **TECHNICAL SPECIFICATION**

Due to the versatility of the product, APC Uni-Span® is available in various combinations with reference to the sizes below.

| HEIGHT | WIDTH  | DEPTH |
|--------|--------|-------|
| 1800mm | 1200mm | 450mm |
| 2100mm | 1800mm | 600mm |
| 2400mm | 2400mm | 840mm |